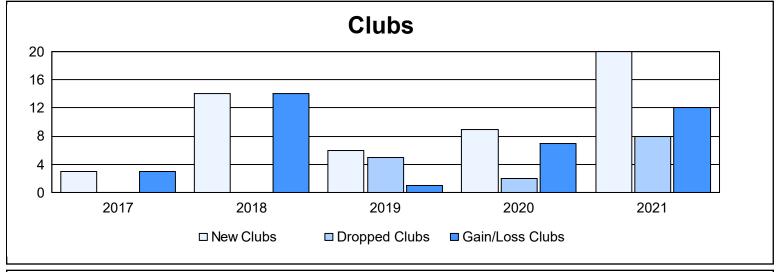

District 322 G

As of June 2021 Cumulative

| Year      | New<br>Clubs | Dropped<br>Clubs | Gain/<br>Loss<br>Clubs | New<br>Members | Charter<br>Members | Reinstate<br>Members | Transfer<br>Members | Total<br>Member<br>Added | Total<br>Members<br>Dropped | Gain/<br>Loss<br>Members |
|-----------|--------------|------------------|------------------------|----------------|--------------------|----------------------|---------------------|--------------------------|-----------------------------|--------------------------|
| 2016-2017 | 3            | 0                | 3                      | 298            | 94                 | 7                    | 1                   | 400                      | 213                         | 187                      |
| 2017-2018 | 14           | 0                | 14                     | 1,071          | 450                | 23                   | 5                   | 1,549                    | 290                         | 1,259                    |
| 2018-2019 | 6            | 5                | 1                      | 215            | 155                | 24                   | 5                   | 399                      | 862                         | -463                     |
| 2019-2020 | 9            | 2                | 7                      | 363            | 253                | 27                   | 9                   | 652                      | 431                         | 221                      |
| 2020-2021 | 20           | 8                | 12                     | 486            | 496                | 41                   | 16                  | 1,039                    | 1,078                       | -39                      |
| Average   | 10           | 3                | 7                      | 487            | 290                | 24                   | 7                   | 808                      | 575                         | 233                      |